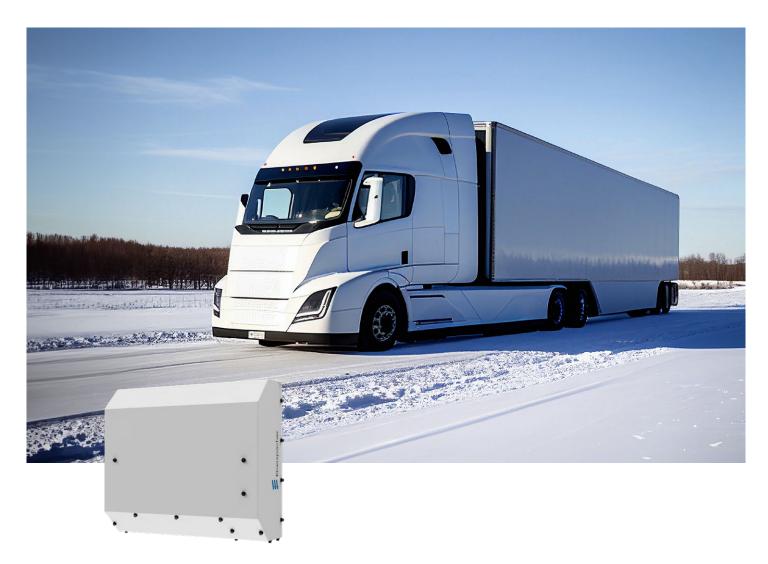

# CARGO HEATING FOR ELECTRIC TRUCKS

Today's electro-mobility demands a flexible, efficient solution that enables the right temperature for both goods and driver when loading and unloading the cargo area. The all-new Eberspächer CargoTronic 6E heating system offers a fully electric heating solution that ensures an optimal temperature for electric trucks and LCVs.

This versatile, externally mounted fully electric 6kW heater is supplied with outlet and return air grilles, replaceable return air filter, fuse box and cables, allowing it to integrate seamlessly with customer DC voltage requirements and 0EM vehicle connections. The unit can be wired for permanent heating, or user-operation by the driver via the optional PCK3 controller.