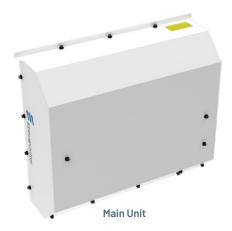

#### SYSTEM OVERVIEW:

Grilles & Return Air Filter

Fuse Box PCK3 Driver Controls (optional)

## **TECHNICAL DATA:**

| Operating Voltage Range (HV)(VDC)   | 400 / 600 / 800 Variants      |
|-------------------------------------|-------------------------------|
| Control / Blower Voltage (LV) (VDC) | 12 / 24 Variants              |
| Heating Performance (W)             | 6000                          |
| Heat Stages                         | 2                             |
| Air Flow (m³/h)                     | 725                           |
| Weight (kg)                         | Main Unit: 15 / Fuse Box: 3   |
| Controls                            | Optional PCK3 Driver Controls |
| IP Protection                       | IP42                          |
| Dimensions (mm)                     | 490 x 545 x 180               |
| Operating Temperature Range (°C)    | -20 to 40                     |